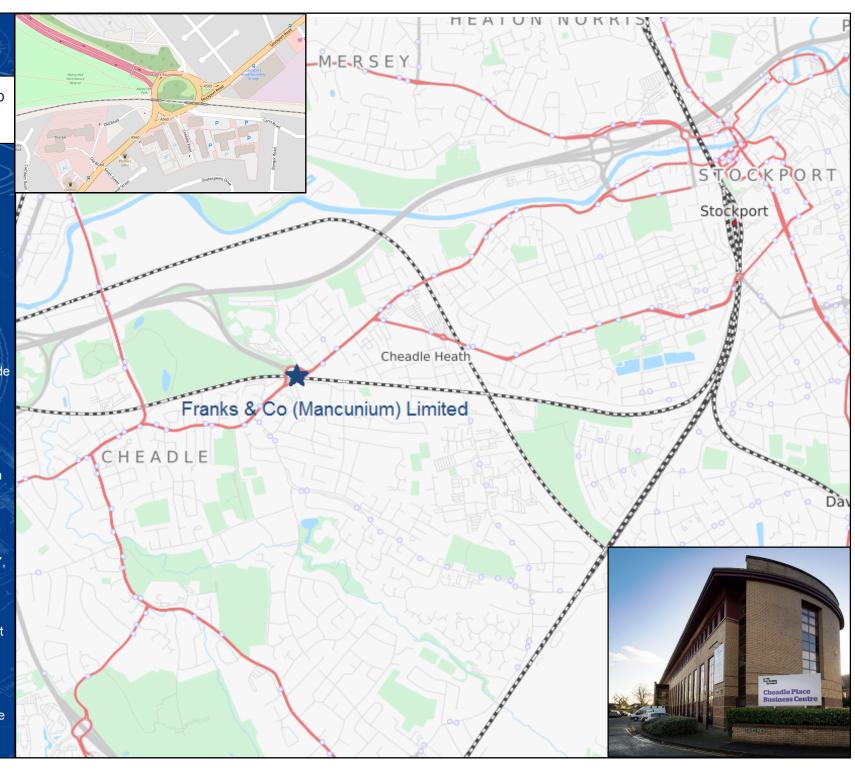

Cheadle Place, Cheadle Point Stockport Road, Manchester, SK8 2JX United Kingdom

Tel: +44 (0)161 820 2891 Fax: +44 (0)114 2499 666 manchester@franksco.com

Our Manchester office is situated on Roscoe's Roundabout in Cheadle.

## Train

The nearest train station is Stockport
Train Station. Taxis are available outside
the station or can be contacted on:

Station cabs: 0161 480 9944 Taxi Team: 0161 456 1212

Alternatively a member of our team can pick you up.

## <u>Bus</u>

The nearest bus stop is Boundary
Bridge, which is served by 11, 11a, 307,
310 & 312 bus routes.

From the bus stop, walk south-west on Stockport Rd towards Kenilworth Rd. At the roundabout, take the 3rd exit onto Cheadle Point.

## Cai

There is free parking outside and at the rear of the building.