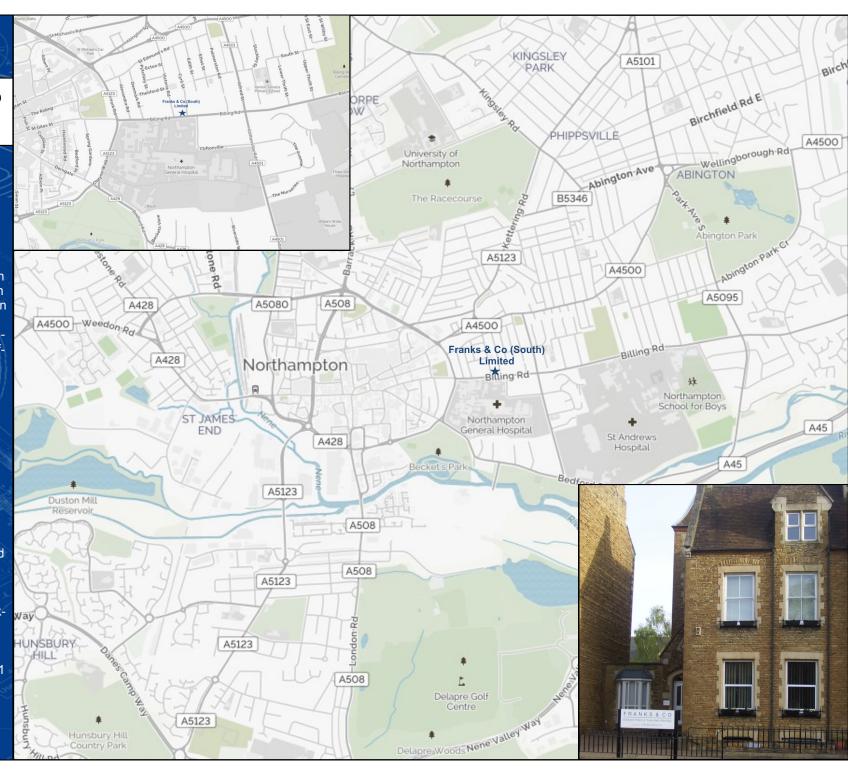

## FRANKS & CO (SOUTH) LIMITED NORTHAMPTON

Carlton House, 26 Billing Road Northampton, NN1 5AT United Kingdom Tel: +44 (0)1604 632 436 Fax: +44 (0)1604 626 128 northampton@franksco.com

## By train

The main train service into Northampton is operated by London Midland between Northampton and London Euston, Milton Keynes, Bletchley, Watford Junction, Birmingham New Street, Coventry, Rubgy, Nuneaton, Tamworth, Lichfield, Stafford, Stoke-on-Trent, Crewe and other intermediate stations.

Northampton railway station is situated on Black Lion Hill which is about half a mile to the West of Northampton Town Centre. It is about 5 - 10 minutes from our offices by taxi or approximately 20 minutes on foot.

## By bus

Northampton town centre is well serviced by buses from Peterborough, Oundle, Corby, Kettering, Wellingborough, Thrapston, Raunds, Rushden and Milton Keynes.

## By car

Our offices benefit from free onsite parking for clients and major national roads into the County including the M1 (London to Leeds), the A14 (Rugby to Ipswich) and the A43 which joins the M1 to the M40 (London to Birmingham) mean that Northampton town centre is easily accessible by car.