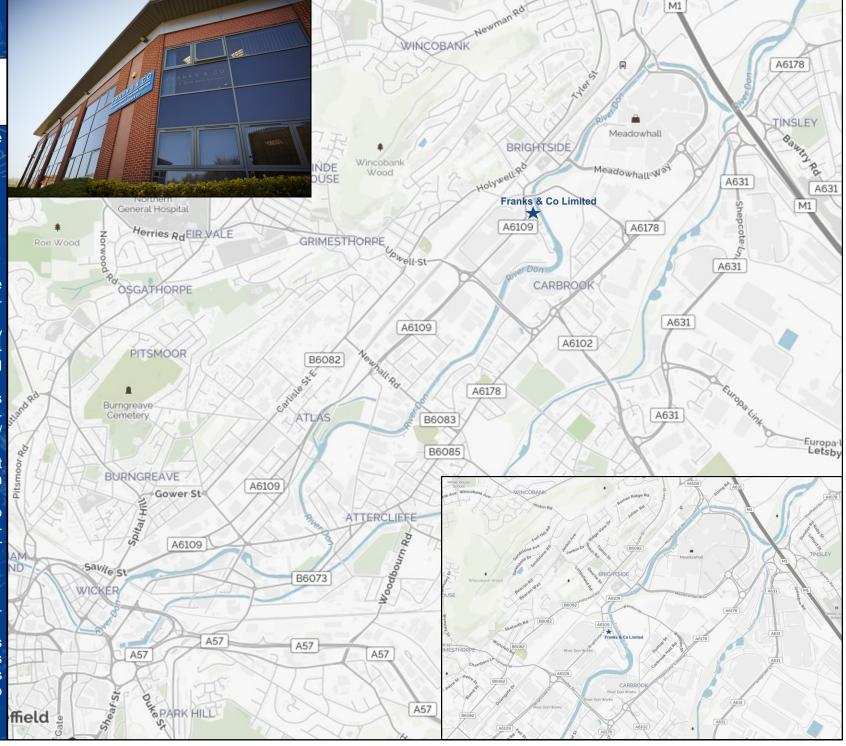

## FRANKS & CO LIMITED SHEFFIELD

15 Jessops Riverside, Brightside Lane Sheffield, S9 2RX, United Kingdom Tel: +44 (0) 114 249 9888 Fax: +44 (0) 114 249 9666 franksco@franksco.com

## From the M1

Exit the motorway at J34 and take the A6178 towards Sheffield / Rotherham / Meadowhall.

Follow the A6178 dual carriageway for 1.5 miles, passing the Forgemasters building on your right and Meadowhall retail park on your left. At the roundabout, with the Barclays building on your right turn right, following signs for City Centre A6109 / Brightside / Hillsborough.

At the next roundabout, turn right following signs for Rotherham A6109 / (M1, M18).

After 1/3 of a mile, turn right on to the Jessop's Riverside business estate and then right again into our car park.

## From Sheffield City Centre Follow Brightside Lane A6109 towards Meadowhall.

The Jessops Riverside business estate is on the right after you pass between the Forgemasters buildings on Brightside Lane before you get to Meadowhall.